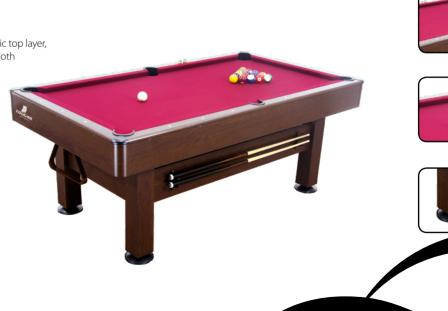

## TOPAZ

**LOUGAR** 

10

Enjoy a game of pool at home with this 6 ft. pool table with adjustable legs that enables you to select the height you need. This pool table is fitted with synthetic drop-out pockets, black aluminium corner plates and a high-quality rubber cushion for a maximum and exact rebound.

Article number A040.003.00

Table dimensions 204 x 116 x 79 cm (w x d x h) 180 x 90 x 3.3 cm (6 ft.) Playing area

18 mm thick playing surface with a hard plastic top laver, Top layer

covered with 50% wool / 50% polyester red cloth

Accessories 16 balls (48 mm), 2 cues (122 cm),

wooden triangle and chalk

FAN code: 8717973930556

Shipping

Dimensions package 120 x 20 x 212 cm

Total weight package 106 kg

Assembly

Assembly time 45 minutes